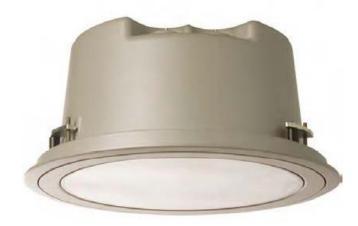

## Description

Seal recessed Downlight LED: This cleverly designed fixture with seamless trim & concealed screws, offers this product the diversity of both indoor and or outdoor use. The body being made of marine grade die cast aluminium and having a high content of silicone with a UV stabilised hi impact polycarbonate diffuser makes it a great choice for coastal locations. Can also be slightly modified to create a vandal resistant product.

## <u>Specification</u>

Code LS0200-00-13ND4XX

Mounting Recessed

IP 66 IK 10

LED SLE

Input Voltage 240v 50Hz

Full Systems 12.9 w Luminous Flux: Clear 1662 lm

Frosted 1587 lm