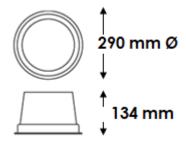

## Seal Recessed



## Downlight

## Description

Seal recessed Downlight LED: This cleverly designed fixture with seamless trim & concealed screws, offers this product the diversity of both indoor and or outdoor use. The body being made of marine grade die cast aluminium and having a high content of silicone with a UV stabilised hi impact polycarbonate diffuser makes it a great choice for coastal locations. Can also be slightly modified to create a vandal resistant product.

## <u>Specification</u>

Code LS0200-00-13ND4XX

Mounting Recessed

IP 66 IK 10

LED SLE

Input Voltage 240v 50Hz

Full Systems 12.9 w Luminous Flux: Clear 1662 lm

Frosted 1587 lm

CCT 4000k

(Optional: 3000K, Tunable white)

CRI >80

(Optional: CRI90)

Power Factor >0.9

Diffuser (X) PC Clear (C) or PC Frost (F)