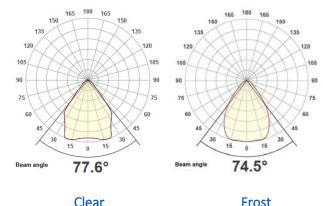

## <u>Specification</u>

Code LS0200-00-13ND4XX

Mounting Recessed

IP 66 IK 10

LED SLE

Input Voltage 240v 50Hz

Full Systems 12.9 w Luminous Flux: Clear 1662 lm

Frosted 1587 lm