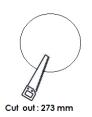

## Seal Recessed



## Downlight

## Description

Seal recessed Downlight LED: This cleverly designed fixture with seamless trim & concealed screws, offers this product the diversity of both indoor and or outdoor use. The body being made of marine grade die cast aluminium and having a high content of silicone with a UV stabilised hi impact polycarbonate diffuser makes it a great choice for coastal locations. Can also be slightly modified to create a vandal resistant product.

## <u>Specification</u>

Code LS0200-00-13ND4XX

Mounting Recessed

IP 66 IK 10

LED SLE

Input Voltage 240v 50Hz

Full Systems 12.9 w Luminous Flux: Clear 1662 lm

Frosted 1587 lm

CCT 4000k

(Optional: 3000K, Tunable white)

CRI >80

(Optional: CRI90)

Power Factor >0.9

Diffuser (X) PC Clear (C) or PC Frost (F)